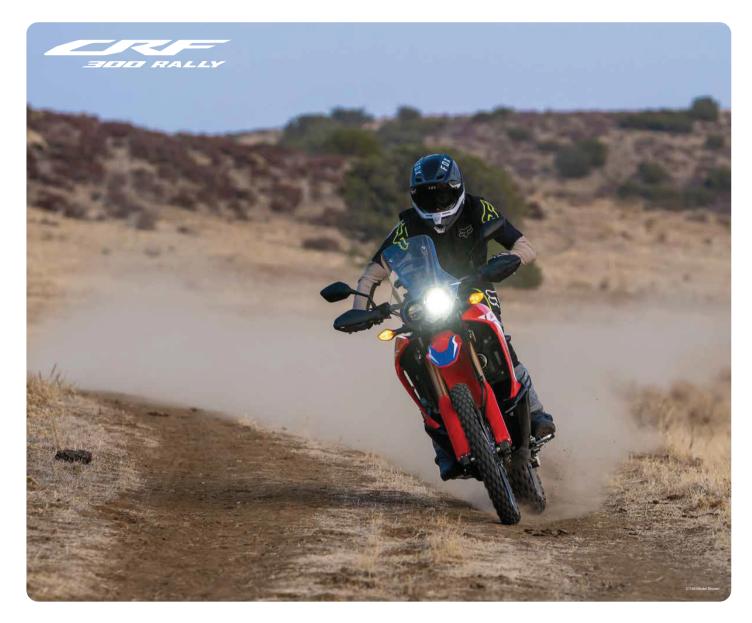

# ACCESSORIES CRF300L and RALLY



## You've got the look and a bit more

When you see the images of the Honda riders racing for victory in the Dakar Rally, it is easy to spot the direct lineage between their CRF450 Rally and your CRF 300.

It is not only a matter of appearance but the ultimate proof that what is developed during the toughest races can benefit everybody.



32



## **Accessories**



#### **38L TOP BOX WITH REAR CARRIER** 08ESY-K1T-TB38

This kit includes all the necessary accessories to assemble a 38L Top Box in your bike. This top box is suitable for one helmet. The Honda one key system allows to operate the top box by using the motorcycle ignition key.

- Maximum load capacity: 6kg This kit contains:
- Rear Carrier Support
- Top Box Lock
- 38L Top Box
- Carrier Bracket
  Key System Inner Cylinder



#### SKID PLATE 08P70-K1T-E50

The Skid Plate protects the engine and lower part of the bike. Protective coating prevents the corrosion and makes it easy to clean. The Skid Plate is only applicable for CRF300LAP ED model.

#### RALLY STEP 08R79-MKS-E00

With their aggressive spike shape and a surface 57% larger than the standard ones, these Rally