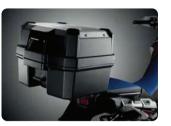

#### **38L TOP BOX WITH REAR CARRIER** 08ESY-K1T-TB38

This kit includes all the necessary accessories to assemble a 38L Top Box in your bike. This top box is suitable for one helmet. The Honda one key system allows to operate the top box by using the motorcycle ignition key.

- Maximum load capacity: 6kg This kit contains:
- Rear Carrier Support
- Top Box Lock
- 38L Top Box
- Carrier Bracket
  Key System Inner Cylinder