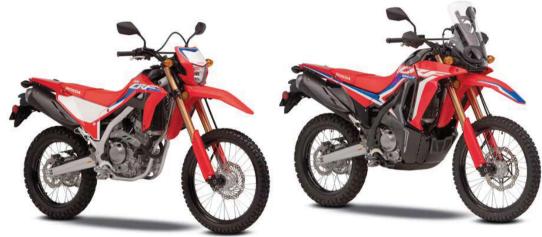

# ACCESSORIES CRF300L and RALLY



## You've got the look and a bit more

When you see the images of the Honda riders racing for victory in the Dakar Rally, it is easy to spot the direct lineage between their CRF450 Rally and your CRF 300.

It is not only a matter of appearance but the ultimate proof that what is developed during the toughest races can benefit everybody.



32



## **Accessories**



#### **38L TOP BOX WITH REAR CARRIER** 08ESY-K1T-TB38

This kit includes all the necessary accessories to assemble a 38L Top Box in your bike. This top box is suitable for one helmet. The Honda one key system allows to operate the top box by using the motorcycle ignition key.

- Maximum load capacity: 6kg This kit contains:
- Rear Carrier Support
- Top Box Lock
- 38L Top Box
- Carrier Bracket
  Key System Inner Cylinder



#