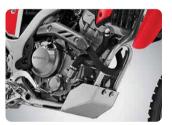

#### SKID PLATE 08P70-K1T-E50

The Skid Plate protects the engine and lower part of the bike. Protective coating prevents the corrosion and makes it easy to clean. The Skid Plate is only applicable for CRF300LAP ED model.