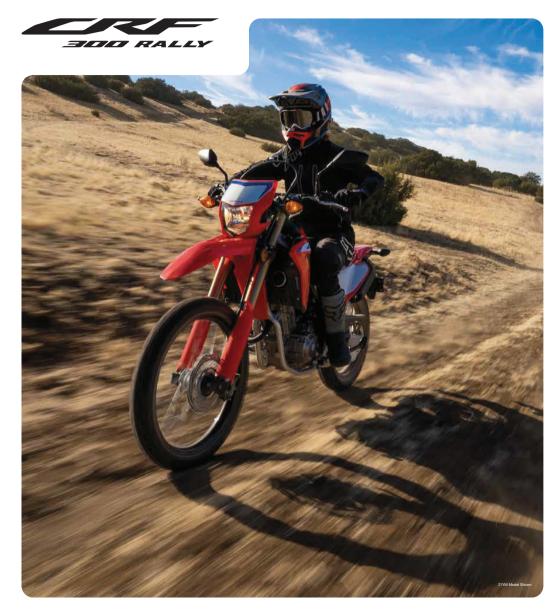

# ACCESSORIES CRF300L and RALLY



## You've got the look and a bit more

When you see the images of the Honda riders racing for victory in the Dakar Rally, it is easy to spot the direct lineage between their CRF450 Rally and your CRF 300.

It is not only a matter of appearance but the ultimate proof that what is developed during the toughest races can benefit everybody.



32



## **Accessories**



#### **38L TOP BOX WITH REAR CARRIER** 08ESY-K1T-TB38

This kit includes all the necessary accessories to assemble a 38L Top Box in your bike. This top box is suitable for one helmet. The Honda one key system allows to operate the top box by using the motorcycle ignition key.

- Maximum load capacity: 6kg This kit contains:
- Rear Carrier Support
- Top Box Lock
- 38L Top Box
- Carrier Brack